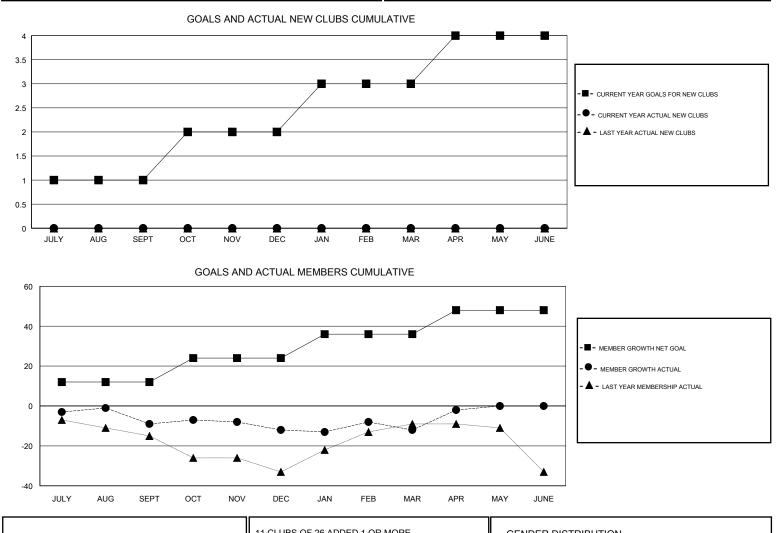

## JOOST PAIJMANS LOCATION ISRAEL GMT CA GMT: Clubs Members RESULTS FOR 2018-2019 RESULTS FOR 2018-2019 NEW CLUB GOAL NEW CLUBS DROPPED CLUBS MEMBER GROWTH NET MEMBER GROWTH DROPPED QUARTER QUARTER GOAL ACTUAL MEMBERS ACTUAL (including transfers) 1 0 0 12 13 16 JULY/AUG/SEPT JULY/AUG/SEPT 1 0 0 12 11 12 OCT/NOV/DEC OCT/NOV/DEC 0 1 0 12 11 11 JAN/FEB/MAR JAN/FEB/MAR 1 0 0 12 1 11 APR/MAY/JUNE APR/MAY/JUNE